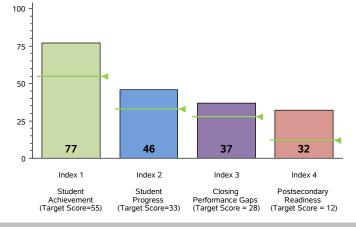

## 2014 Performance Index

State accountability ratings are based on four performance indexes: Student Achievement, Student Progress, Closing Performance Gaps, and Postsecondary Readiness. The bar chart below illustrates the index scores (ranging from 0 to 100) for this campus for a given index. The *Target Score* -- the score required to meet each index's standard -- is indicated below the index description and as a line on each bar. In order to receive the **Met Standard** accountability rating, the campus must have met or exceeded the target score on each index evaluated.